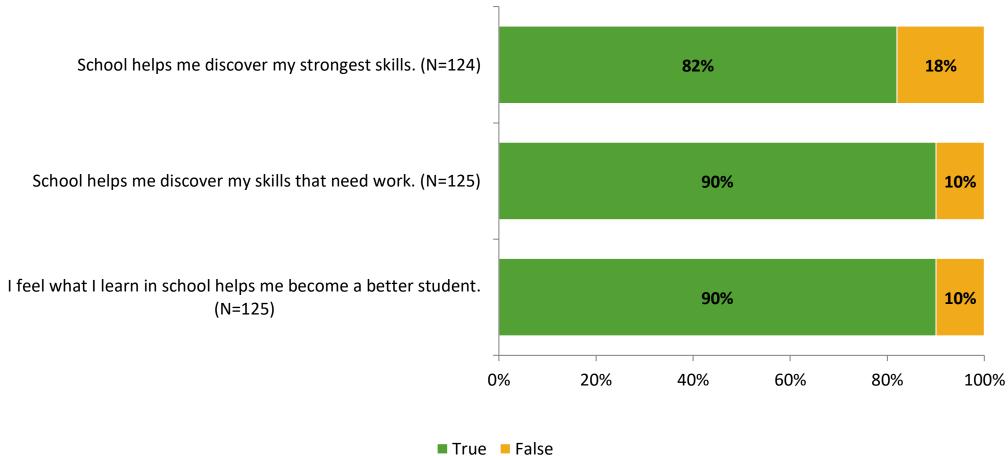

Walsingham Elementary School

Results

2021-2022 School Year



# **Participation**

| Responding Group    | Number of Invitations Delivered (NMax) | Number of Responses<br>(N) | Response Rate | Total Responses |
|---------------------|----------------------------------------|----------------------------|---------------|-----------------|
| Elementary Students | 189                                    | 126                        | 67%           | 126             |



### **Overall Engagement**





# **Overall Engagement (Continued)**





### **Like School**

Thinking about how you feel/act most of the time, is the following statement true or false?

Generally, I like school. (N=118) 81% 19% 0% 20% 40% 60% 80% 100% ■ True ■ False



## **Class Experience**



### **Student Experience**





### **Academic Support**





#### Relevance





#### **Involvement**



### **Self-Management**



#### Grit





### Acceptance



### **Relationships with Peers**





### **Relationships with Adults in School**





Follow us on Twitter: @k12insight

www.k12insight.com