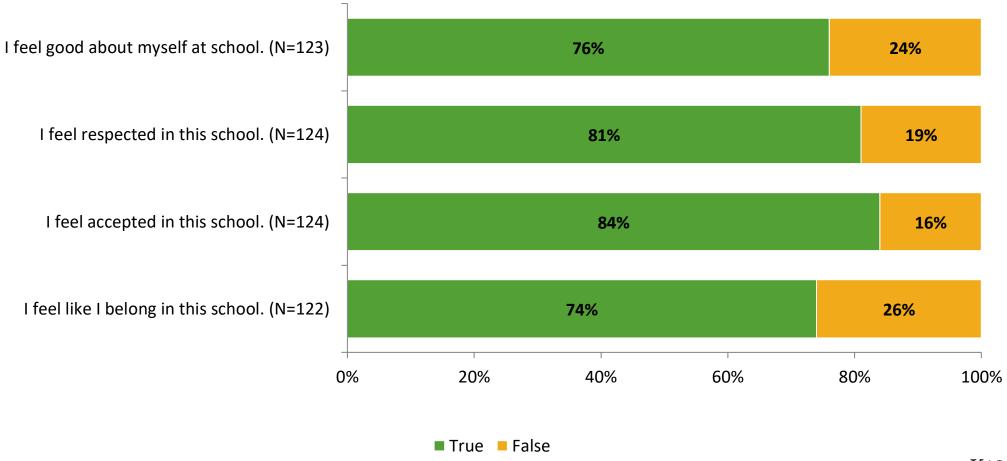

vered (NMax) | Number of Responses<br>(N) | Response Rate | Total Responses |
|---------------------|----------------------------------------|----------------------------|---------------|-----------------|
| Elementary Students | 189                                    | 126                        | 67%           | 126             |



### **Overall Engagement**





# **Overall Engagement (Continued)**





### **Like School**

Thinking about how you feel/act most of the time, is the following statement true or false?

Generally, I like school. (N=118) 81% 19% 0% 20% 40% 60% 80% 100% ■ True ■ False



## **Class Experience**



### **Student Experience**





### **Academic Support**





#### Relevance





#### **Involvement**



### **Self-Management**



#### Grit





### Acceptance



### **Relationships with Peers**





### **Relationships with Adults in School**





Follow us on Twitter: @k12insight

www.k12insight.com