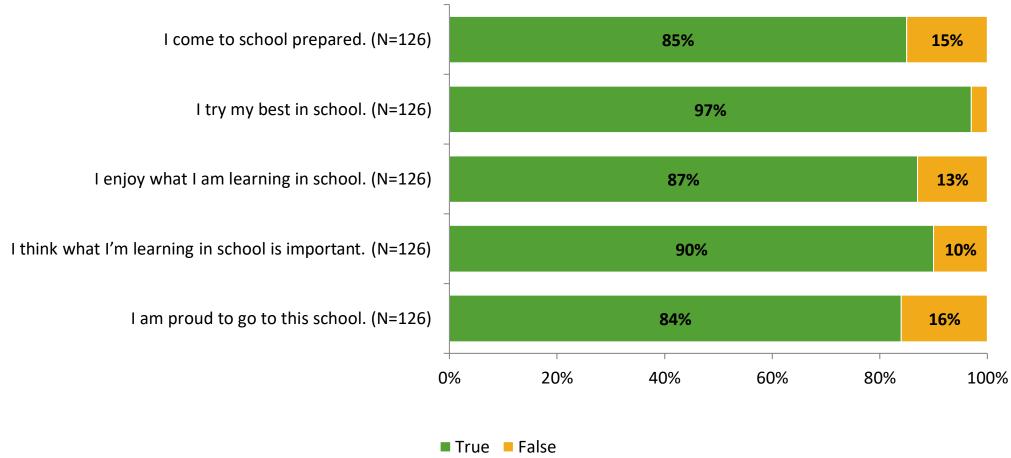

### **Relationships with Peers**

### **Relationships with Adults in School**

Follow us on Twitter: @k12insight

www.k12insight.com