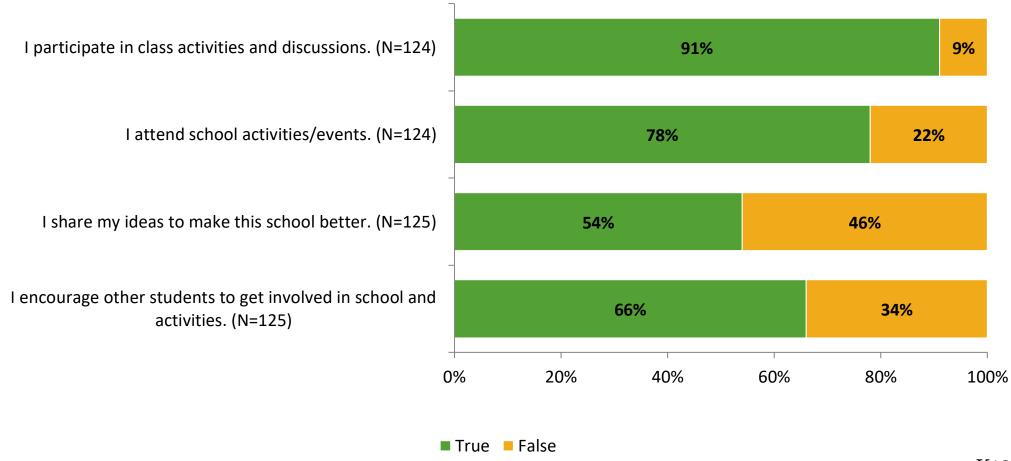

pation**

| Responding Group    | Number of Invitations Delivered (NMax) | Number of Responses<br>(N) | Response Rate | Total Responses |
|---------------------|----------------------------------------|----------------------------|---------------|-----------------|
| Elementary Students | 189                                    | 126                        | 67%           | 126             |



### **Overall Engagement**





# **Overall Engagement (Continued)**





### **Like School**

Thinking about how you feel/act most of the time, is the following statement true or false?

Generally, I like school. (N=118) 81% 19% 0% 20% 40% 60% 80% 100% ■ True ■ False



## **Class Experience**



### **Student Experience**





### **Academic Support**





#### Relevance





#### **Involvement**



### **Self-Management**



#### Grit





### Acceptance



### **Relationships with Peers**





### **Relationships with Adults in School**





Follow us on Twitter: @k12insight

www.k12insight.com