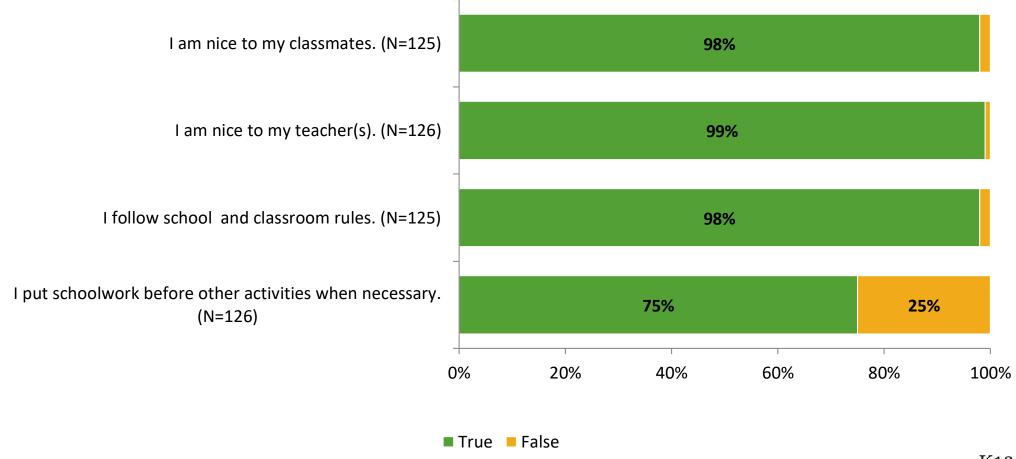

p    | Number of Invitations Delivered (NMax) | Number of Responses<br>(N) | Response Rate | Total Responses |
|---------------------|----------------------------------------|----------------------------|---------------|-----------------|
| Elementary Students | 189                                    | 126                        | 67%           | 126             |



### **Overall Engagement**





# **Overall Engagement (Continued)**





### **Like School**

Thinking about how you feel/act most of the time, is the following statement true or false?

Generally, I like school. (N=118) 81% 19% 0% 20% 40% 60% 80% 100% ■ True ■ False



## **Class Experience**



### **Student Experience**





### **Academic Support**





#### Relevance





#### **Involvement**



### **Self-Management**



#### Grit





### Acceptance



### **Relationships with Peers**





### **Relationships with Adults in School**





Follow us on Twitter: @k12insight

www.k12insight.com