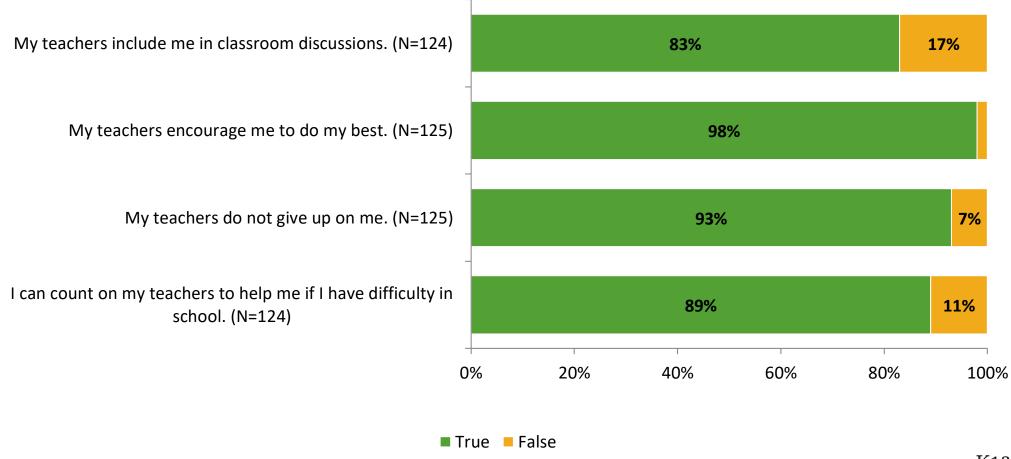

Results

2021-2022 School Year



# **Participation**

| Responding Group    | Number of Invitations Delivered (NMax) | Number of Responses<br>(N) | Response Rate | Total Responses |
|---------------------|----------------------------------------|----------------------------|---------------|-----------------|
| Elementary Students | 189                                    | 126                        | 67%           | 126             |



### **Overall Engagement**





# **Overall Engagement (Continued)**





### **Like School**

Thinking about how you feel/act most of the time, is the following statement true or false?

Generally, I like school. (N=118) 81% 19% 0% 20% 40% 60% 80% 100% ■ True ■ False



## **Class Experience**



### **Student Experience**





### **Academic Support**





#### Relevance





#### **Involvement**



### **Self-Management**



#### Grit





### Acceptance



### **Relationships with Peers**





### **Relationships with Adults in School**





Follow us on Twitter: @k12insight

www.k12insight.com