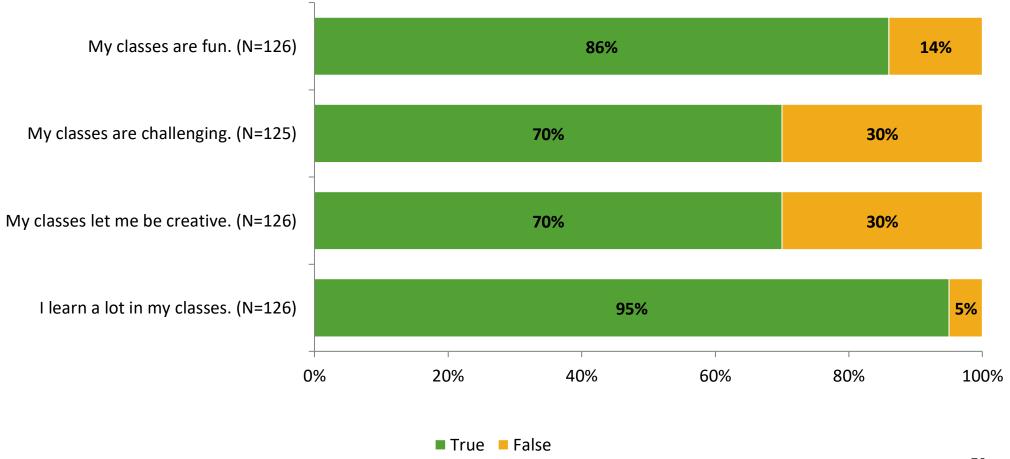

Survey for Elementary Surveys: Walsingham Elementary School

Results

2021-2022 School Year



# **Participation**

| Responding Group    | Number of Invitations Delivered (NMax) | Number of Responses<br>(N) | Response Rate | Total Responses |
|---------------------|----------------------------------------|----------------------------|---------------|-----------------|
| Elementary Students | 189                                    | 126                        | 67%           | 126             |



### **Overall Engagement**





# **Overall Engagement (Continued)**





### **Like School**

Thinking about how you feel/act most of the time, is the following statement true or false?

Generally, I like school. (N=118) 81% 19% 0% 20% 40% 60% 80% 100% ■ True ■ False



## **Class Experience**



### **Student Experience**





### **Academic Support**





#### Relevance





#### **Involvement**



### **Self-Management**



#### Grit





### Acceptance



### **Relationships with Peers**





### **Relationships with Adults in School**





Follow us on Twitter: @k12insight

www.k12insight.com