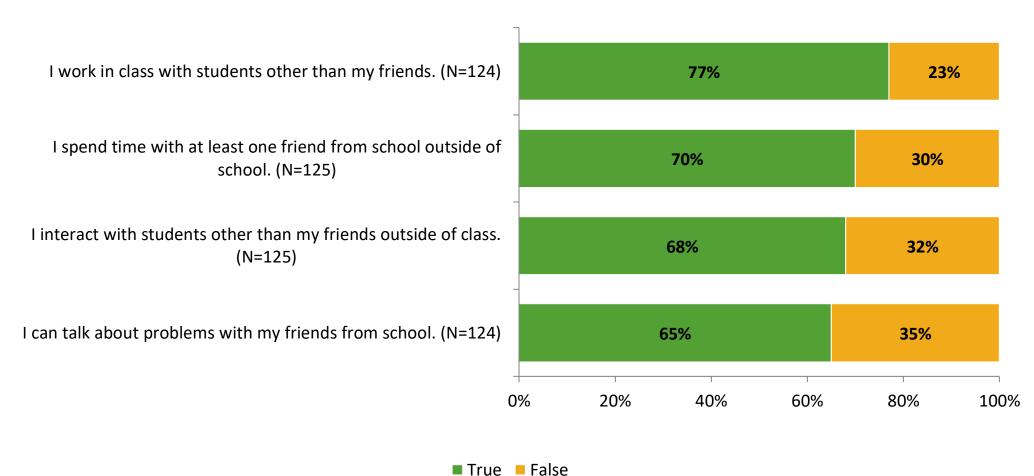

r>(N) | Response Rate | Total Responses |
|---------------------|----------------------------------------|----------------------------|---------------|-----------------|
| Elementary Students | 189                                    | 126                        | 67%           | 126             |



### **Overall Engagement**





# **Overall Engagement (Continued)**





### **Like School**

Thinking about how you feel/act most of the time, is the following statement true or false?

Generally, I like school. (N=118) 81% 19% 0% 20% 40% 60% 80% 100% ■ True ■ False



## **Class Experience**



### **Student Experience**





### **Academic Support**





#### Relevance





#### **Involvement**



### **Self-Management**



#### Grit





### Acceptance



### **Relationships with Peers**





### **Relationships with Adults in School**





Follow us on Twitter: @k12insight

www.k12insight.com