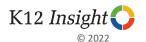

# Student Engagement Survey for Elementary Surveys: Walsingham Elementary School

Results

2021-2022 School Year



# **Participation**

| Responding Group    | Number of Invitations Delivered (NMax) | Number of Responses<br>(N) | Response Rate | Total Responses |
|---------------------|----------------------------------------|----------------------------|---------------|-----------------|
| Elementary Students | 189                                    | 126                        | 67%           | 126             |



### **Overall Engagement**





# **Overall Engagement (Continued)**





### **Like School**

Thinking about how you feel/act most of the time, is the following statement true or false?

Generally, I like school. (N=118) 81% 19% 0% 20% 40% 60% 80% 100% ■ True ■ False



## **Class Experience**



### **Student Experience**





### **Academic Support**





#### Relevance





#### **Involvement**



### **Self-Management**



#### Grit





### Acceptance



### **Relationships with Peers**





### **Relationships with Adults in School**





Follow us on Twitter: @k12insight

www.k12insight.com